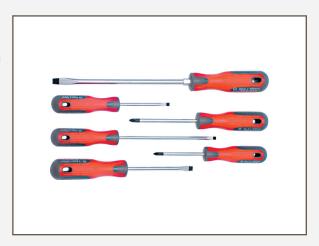

## 6 pc pro-torq screwdriver set

- Chrome vanadium steel blades with magnetic tips
- Fitted with a unique dual grip triangular handle which has been designed for improved user comfort,
  allowing more torque to be applied
- Manufactured with convenient hanging hole in the handle for storage
- Tip type: crosspoint, flared and parallel

## Includes:

• Crosspoint: No. 1 x 75 mm and No. 2 x 100 mm

• Flared: 6,3 x 100 mm and 8,0 x 200 mm

• Parallel: 5,0 x 75 mm and 5,0 x 150 mm

www.john-dahle.no

post@john-dahle.no

Tel: +47 51 64 69 90 Fax: +47 51 64 69 91